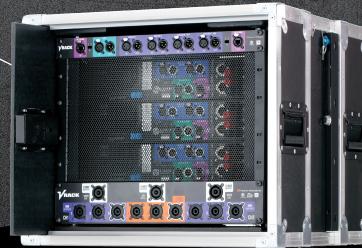

# RACK

## VRACK INCLUDES:

a ret

- » Three I-Tech HD 12000HD or I-Tech 4x3500 amps
- » A custom package from one source
- » All components professionally engineered by Crown
- » Simplified configuration capabilities for easier setup in any market

# COMPLETE AMPLIFICATION SYSTEM

We know you've got enough to worry about in preparing your venue for each performance. That's why Crown's VRack Complete Amplification System is designed for optimum performance and setup simplicity--putting all your amplification needs in one customized. turnkey package. complete with full safety approvals.