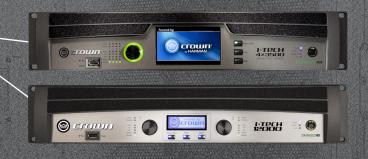

## VRACK INCLUDES:

a ret

- » Three I-Tech HD 12000HD or I-Tech 4x3500 amps
- » A custom package from one source
- » All components professionally engineered by Crown
- » Simplified configuration capabilities for easier setup in any market