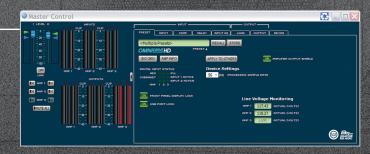

### HiQnet<sup>™</sup> Performance Manager software allows:

- » Monitoring and adjustment on rack-by-rack basis
- » All changes for all 3 amps made with one interface
- » Monitors input metering (peak and RMS), output metering (peak and RMS) and overall gain reduction
- » Built-in network and AES failover protects speakers in case of AC mains loss
- » Standardized package configurations designed to optimize speaker performance
- » Greater cross-renting options with "go anywhere" capability